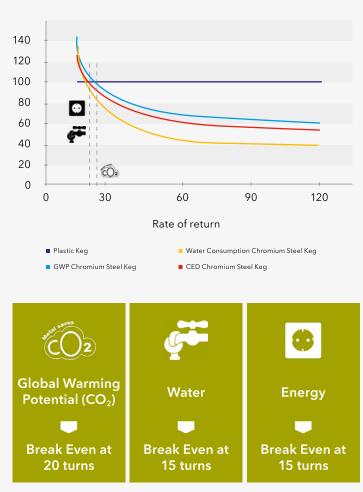

## **EFFICIENCY**

- Fast & efficient cleaning and filling
- Accurate fleet management
- Low CAPEX and OPEX

THE KEG. CONVINCING IN ALL CATEGORIES!

Relative environmental impact

# **SUSTAINABILITY**

- 100% recycling
- Metal saves CO<sub>2</sub>, water and energy
- Proven by life cycle analysis: better than one way after 20 cycles\* at the latest

\* Treeze Study "Simplified life cycle assessment of beverage kegs - a comparison of chromium steel and plastic beverage kegs" (for more information please contact BLEFA Beverage Systems)