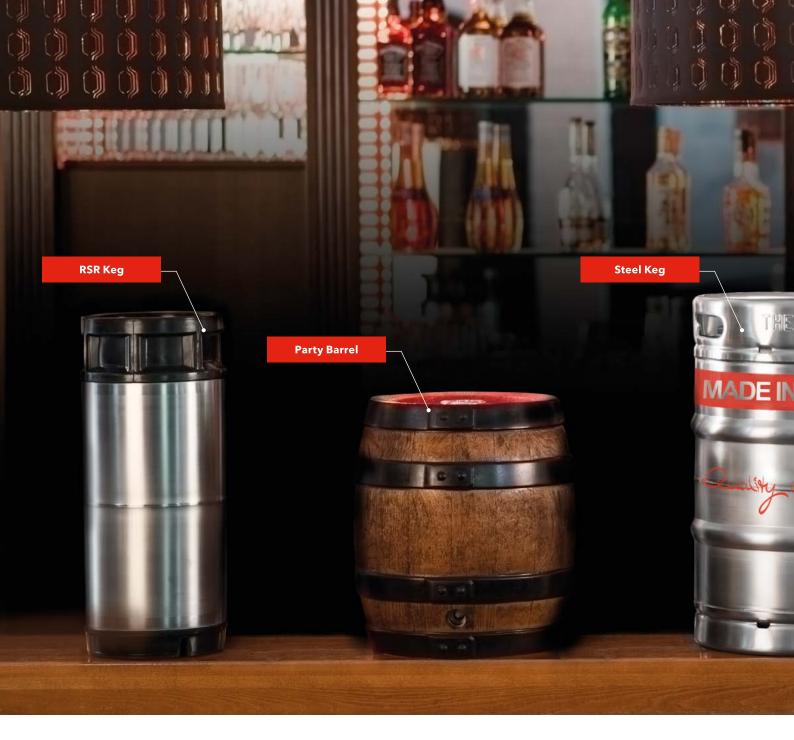

## FOR EVERY APPLICATION THE RIGHT KEG WITH A 30 YEAR WARRANTY.\*

\*see www.kegwarranty.com

## **TAKE YOUR CHOICE**

- Wide range of stainless steel kegs
- Suitable for beer, wine, cider and soft drinks
- Diameters ranging from 235–395 mm
- Different volumes ranging from 101–59.621

BLEFA Beverage Systems BLEFA GmbH Hüttenstraße 43 57223 Kreuztal, Germany