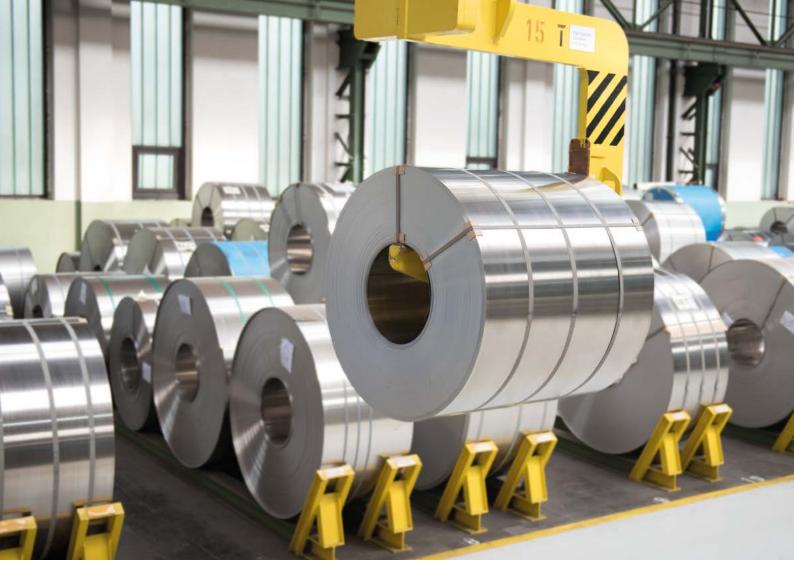

# **SELECTED MATERIALS**

- Utilization of high-quality stainless steel from selected suppliers (Standard 1.4301 / AISI 304; Special 1.4571 / AISI 316)
- Intensive receiving inspection of all supplied components, valves and necks

PERFECT MATERIAL FOR THE MANUFACTURING PROCESS.