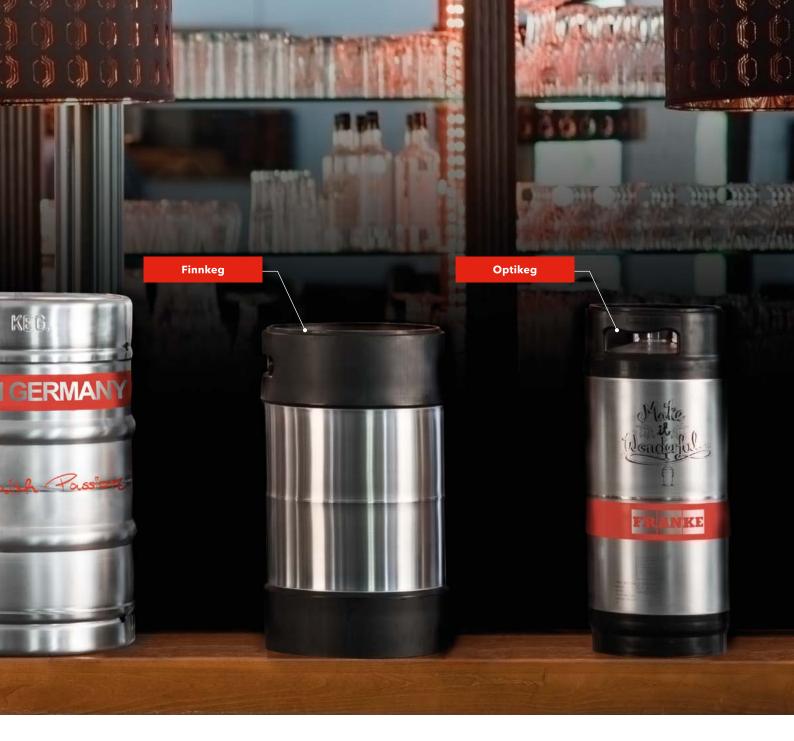

## FOR EVERY APPLICATION THE RIGHT KEG WITH A 30 YEAR WARRANTY.\*

\*see www.kegwarranty.com

## **TAKE YOUR CHOICE**

- Wide range of stainless steel kegs
- Suitable for beer, wine, cider and soft drinks
- Diameters ranging from 235–395 mm
- Different volumes ranging from 101–59.621

BLEFA Beverage Systems BLEFA GmbH Hüttenstraße 43 57223 Kreuztal, Germany