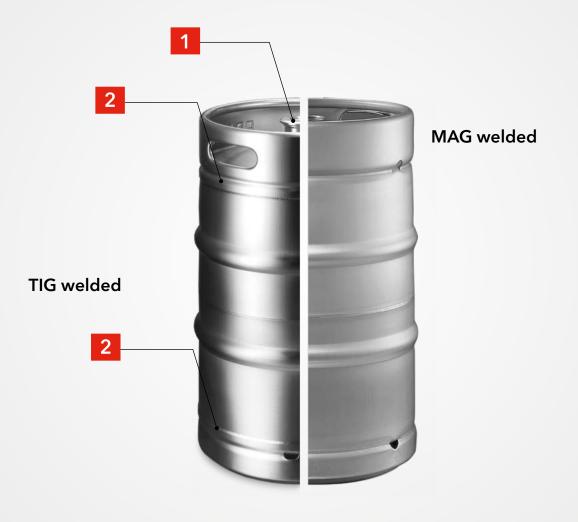

## YOUR ADVANTAGES WITH OUR TIG CONSTRUCTION

- Higher stability through
  - 1 double welded neck
  - continuous welding seam at top and bottom chimb with shoulder protection
- Safety through burst disc in keg body
- Clean and polished surface

UNIQUE TIG WELDED DESIGN ...

Embossing

Silk screen